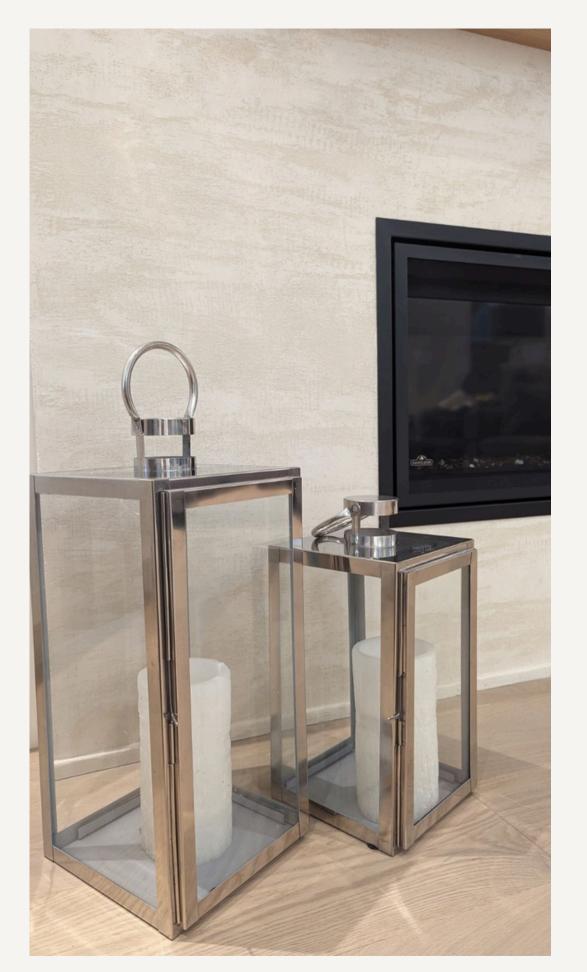

## Travertino

| MATERIAL<br>DESCRIPTION | TRAVERTINO is a lime-based mineral coating with excellent breathability that creates classic style decorations on interior or exterior walls.  On external surfaces it gives an elegant appearance of stone, while in internal spaces it gives aesthetic harmony and functionality. |
|-------------------------|-------------------------------------------------------------------------------------------------------------------------------------------------------------------------------------------------------------------------------------------------------------------------------------|
| Aesthetic effect:       | Porous and striped appearance reminiscent of the topical aparente of travertine                                                                                                                                                                                                     |
| Breathable product:     | allows walls to breathe and lets excess moisture out                                                                                                                                                                                                                                |