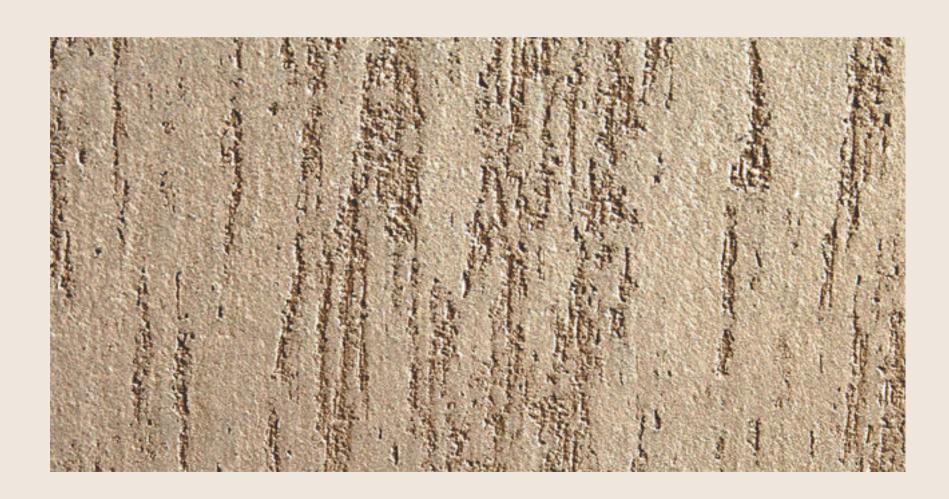

## Travertino

| MATERIAL<br>DESCRIPTION | TRAVERTINO is a lime-based mineral coating with excellent breathability that creates classic style decorations on interior or exterior walls.  On external surfaces it gives an elegant appearance of stone, while in internal spaces it gives aesthetic harmony and functionality. |
|-------------------------|-------------------------------------------------------------------------------------------------------------------------------------------------------------------------------------------------------------------------------------------------------------------------------------|
| Aesthetic effect:       | Porous and striped appearance reminiscent of the topical aparente of travertine                                                                                                                                                                                                     |
| Breathable product:     | allows walls to breathe and lets excess moisture out                                                                                                                                                                                                                                |