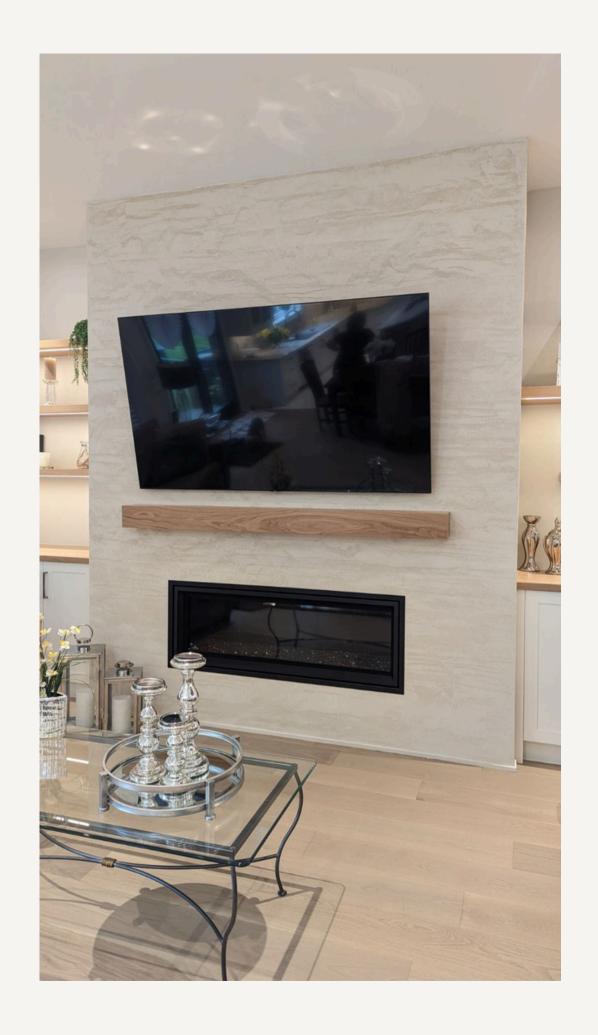

## Travertino

| MATERIAL<br>DESCRIPTION | TRAVERTINO is a lime-based mineral coating with excellent breathability that creates classic style decorations on interior or exterior walls.  On external surfaces it gives an elegant appearance of stone, while in internal spaces it gives aesthetic harmony and functionality. |
|-------------------------|-------------------------------------------------------------------------------------------------------------------------------------------------------------------------------------------------------------------------------------------------------------------------------------|
| Aesthetic effect:       | Porous and striped appearance reminiscent of the topical aparente of travertine                                                                                                                                                                                                     |
| Breathable product:     | allows walls to breathe and lets excess moisture out                                                                                                                                                                                                                                |